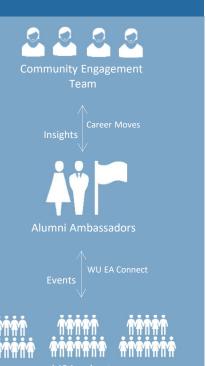

# **WU EA Alumni** Ambassadors

The WU Executive Club has over 5,000 members from more than 99 countries. Our goal is to have all our students and alumni engage in this network. Hub Managers and Ambassadors are two of the most important and valuable multipliers within this community.

### Responsibilities

- Strengthen the link between a specific MBA cohort and the *Community Engagement Team* for an agreed period of time
- Gather updates on your peers' career moves
- Be the main contact person for alumni, current and prospective students
- Organize alumni get-togethers
- Promote events within the community
- Engage with participants at events
- Regularly use WU EA Connect

## Purpose

Transform MBA cohort into an active community

Are you interested in getting involved as an Alumni Ambassador? Contact wuexecutiveclub@wu.ac.at to get more information and to apply.