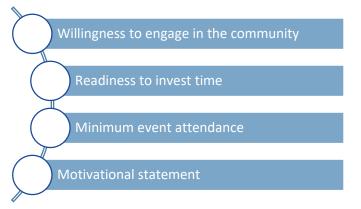

representatives



### Responsibilities

- Strengthen the link between a specific MBA cohort and the *Community Engagement Team* for an agreed period of time
- Gather updates on your peers' career moves
- Be the main contact person for alumni, current and prospective students
- Organize alumni get-togethers
- Promote events within the community
- Engage with participants at events
- Regularly use WU EA Connect

## Purpose

Transform MBA cohort into an active community



Are you interested in getting involved as an Alumni Ambassador? Contact wuexecutiveclub@wu.ac.at to get more information and to apply.

#### **Benefits**



Personal Growth



Social Commitment



Community Engagement





Networking & valuable contacts



Win-win situation for yourself & peers

## **Selection Criteria**