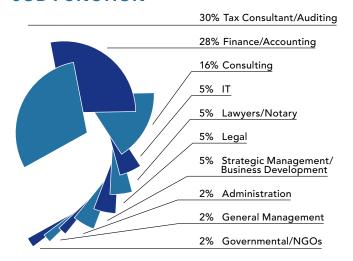

| change                         |
|      | May 14–17       | Value Added Tax and Customs                    | Sontents are subject to change |
|      | June 4–7        | Process Mining and Process Automation          | s are suk                      |
|      | July 2–5        | Case Study II                                  | Content                        |

On Campus Live-online

Modules take place from 8:30 am to 5:00 pm

executiveacademy.at/en/llm-digital-tax

### LL.M.

## Digitalization & Tax Law Student Profile



#### **AVERAGE CLASS PROFILE**











#### **MANAGEMENT LEVEL (%)**







Middle Management



Entry-level Management









Entrepreneur



#### **NATIONALITY**











Kazakhstan



Switzerland



















#### **JOB FUNCTION**



#### **INDUSTRY SECTOR**