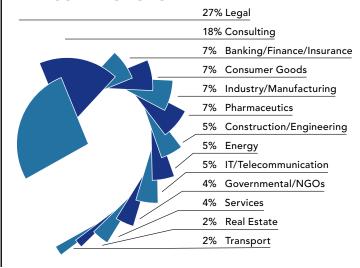

ange                         |
|      | May 14–17       | Value Added Tax and Customs                    | Sontents are subject to change |
|      | June 4–7        | Process Mining and Process Automation          | s are suk                      |
|      | July 2–5        | Case Study II                                  | Content                        |

On Campus Live-online

Modules take place from 8:30 am to 5:00 pm

executiveacademy.at/en/llm-digital-tax

### LL.M.

## Digitalization & Tax Law Student Profile



#### **AVERAGE CLASS PROFILE**











#### **MANAGEMENT LEVEL (%)**







Middle Management



Entry-level Management









Entrepreneur



#### **NATIONALITY**











Kazakhstan



Switzerland



















#### **JOB FUNCTION**



#### **INDUSTRY SECTOR**