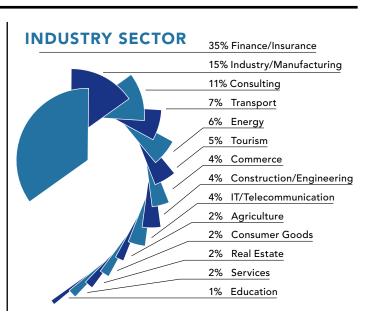

## **Executive MBA Finance Student Profile**

## **AVERAGE CLASS PROFILE**

Leadership

Management

Management

Self-Employed/ Entrepreneur

**MANAGEMENT LEVEL (%)** 