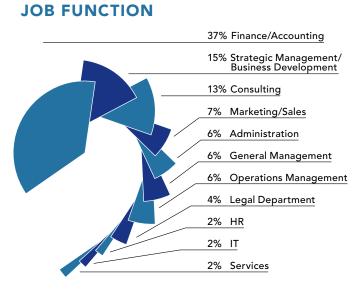

|  |  |

On-Campus teaching Online, synchronous teaching

Online blocks consist of 2 full days of synchronous online sessions (see dates)
and additional sessions (~2 day equivalent) prior to/after the synchronous sessions.

## **Executive MBA Finance Student Profile**



## **AVERAGE CLASS PROFILE**







Leadership





Management



Management







Self-Employed/ Entrepreneur

**MANAGEMENT LEVEL (%)** 



## NATIONALITY

Germany

Bulgaria

Hungary

4% Romania

qoT

Slovakia

**Belarus** 

North Macedonia













































South Korea

Moldova